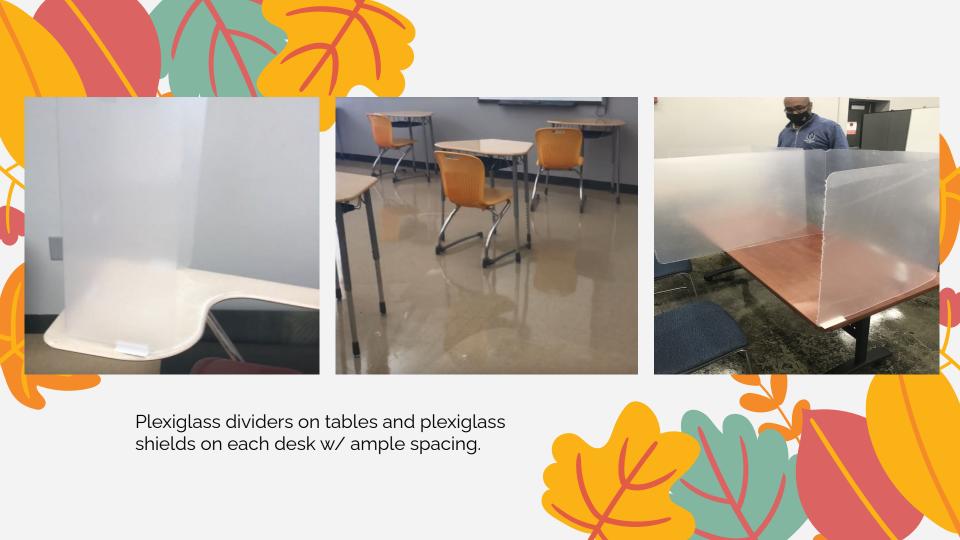

#### <u>Additional Precautions Taken</u>

√ Gators or masks worn at all times. Allen Village gators will be provided for each student.

**√** Covered lunch trays for students to eat in the classroom

√ Cleaning wipes for each student to use every few hours while sitting at their desk

√ Sanitizing stations at the entrance of each classroom for teachers and students to use. Classroom humidifiers w/ cleaning solution

**√** Buses will be only half filled. Students will sit with family on bus or alone

**√** During Phase 1 - no rotating of classes and no large gatherings, Restroom movement individualized.