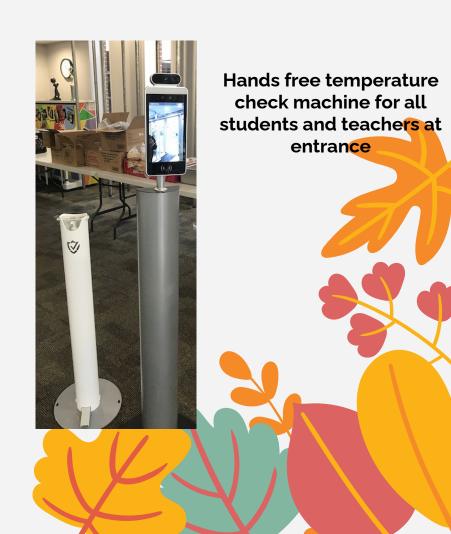

#### <u>Additional Precautions Taken</u>

√ Gators or masks worn at all times. Allen Village gators will be provided for each student.

**√** Covered lunch trays for students to eat in the classroom

√ Cleaning wipes for each student to use every few hours while sitting at their desk

√ Sanitizing stations at the entrance of each classroom for teachers and students to use. Classroom humidifiers w/ cleaning solution

**√** Buses will be only half filled. Students will sit with family on bus or alone